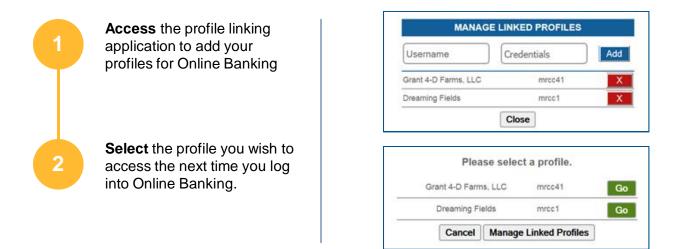

## **Managing Multiple Profiles**

If you manage more than one account within Online Banking, simply enter your separate usernames and passwords within the profile linking application, and then the next time select the profile you wish to access when you log in.