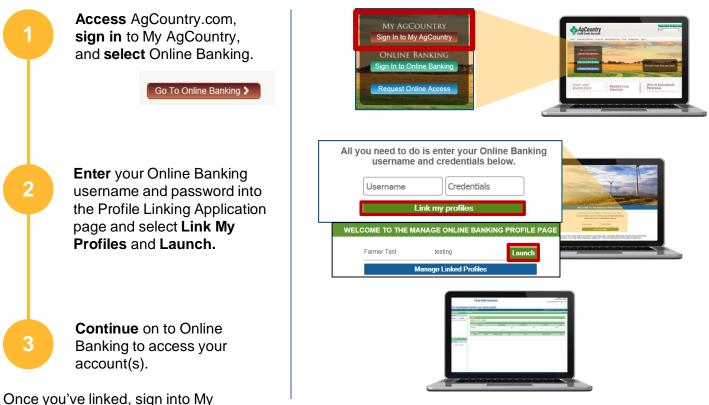

# Link Your Online Banking to My AgCountry Now!

#### **Overview**

We have made an enhancement to improve your online experience and simplify the login process for My AgCountry and Online Banking services.

**Using your desktop:** Follow the directions below to link your My AgCountry and Online Banking profiles, enabling easy access for both services using only one set of login credentials.

Once you've linked, sign into My AgCountry for access to both services.

#### Tips

- Be sure to have your My AgCountry and Online Banking usernames and passwords handy in order to link your profiles.
- The first time you access Online Banking, review and agree to the terms and conditions.