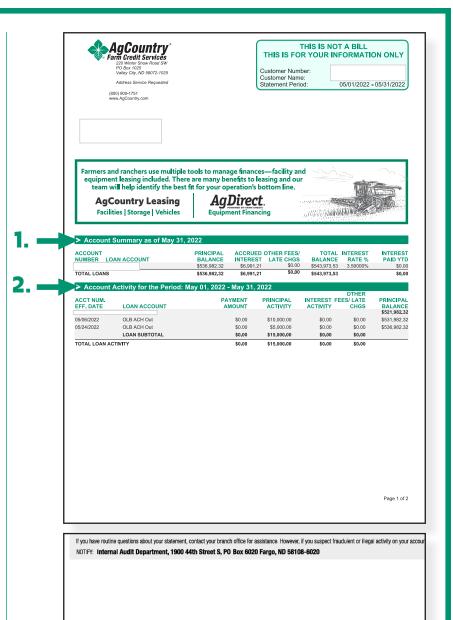

## **Monthly Transaction Summary:**

- It will contain account balances and transaction activity for the period indicated.
- Separate statements per loan.
- The monthly transaction summary will be mailed out at the beginning of the month if there has been account activity on the loan in the prior month.
- If there has not been any account activity, the monthly transaction summary will not be mailed out but will be available for you electronically (available based on loan relationship type).
- 1. This is your summary of the account as of the statement date.
- 2. Account activity will list all activity on the loan for the period indicated.